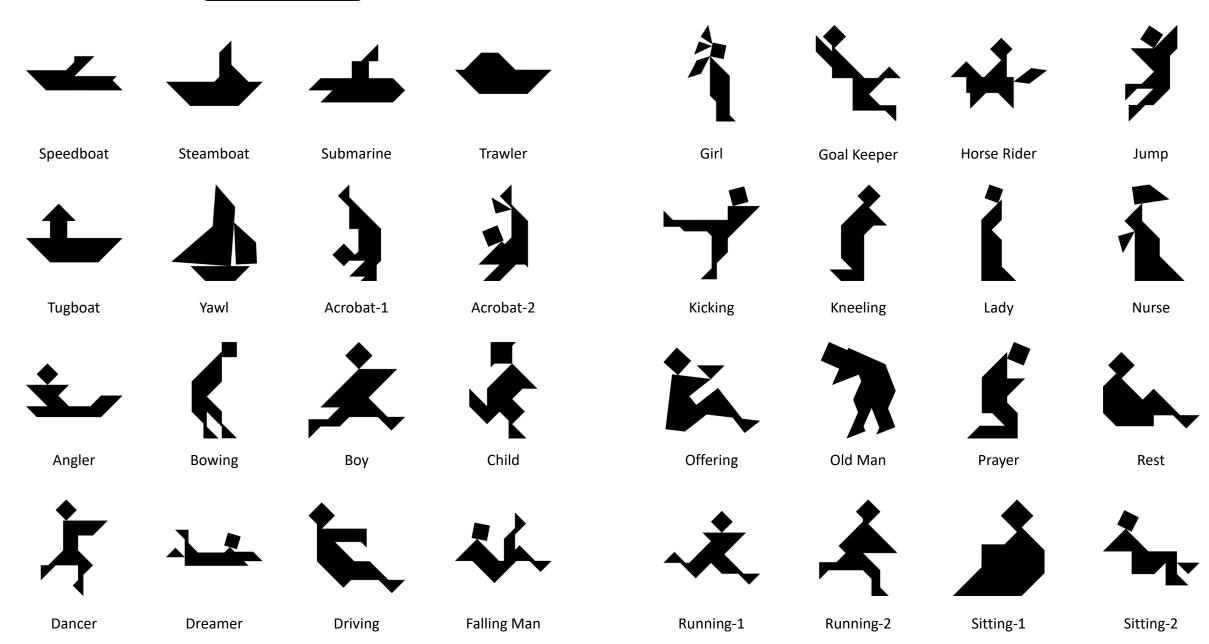

#### DECKIDZ DECKIDZ Horse Rider Speedboat Steamboat Submarine Trawler Girl **Goal Keeper** Jump Tugboat Yawl Acrobat-1 Acrobat-2 Kicking Kneeling Lady Nurse Child Offering Old Man Rest Angler Bowing Boy Prayer Falling Man Running-2 Sitting-1 Sitting-2 Dancer Dreamer Driving Running-1