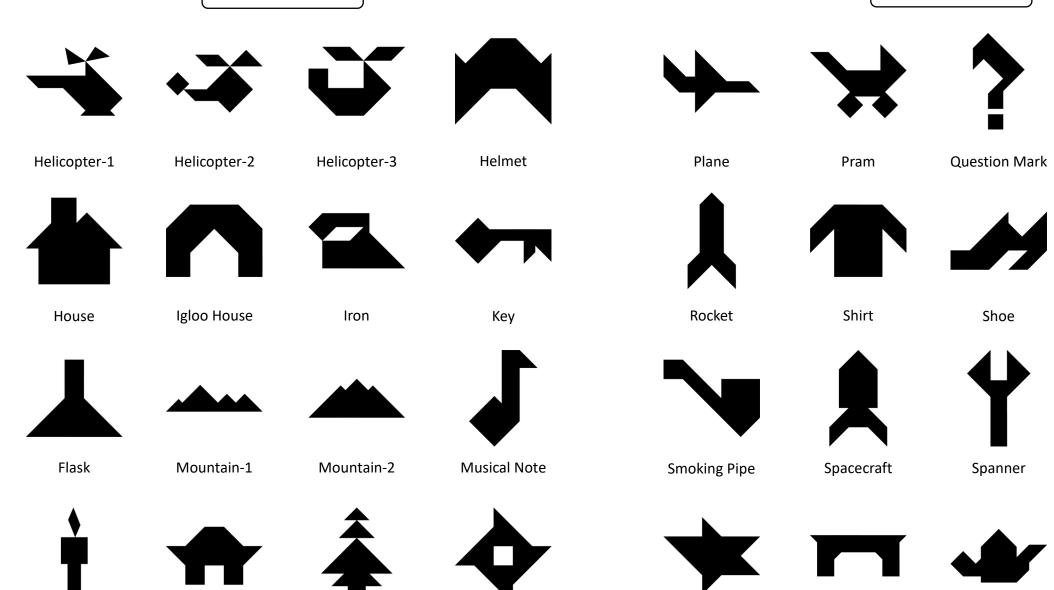

# DECKIDZ Helicopter-3 Helmet Plane Pram Rocket Shirt

DECKIDZ

Radish

**Shopping Cart** 

Star

**Question Mark** 

Shoe

Pine