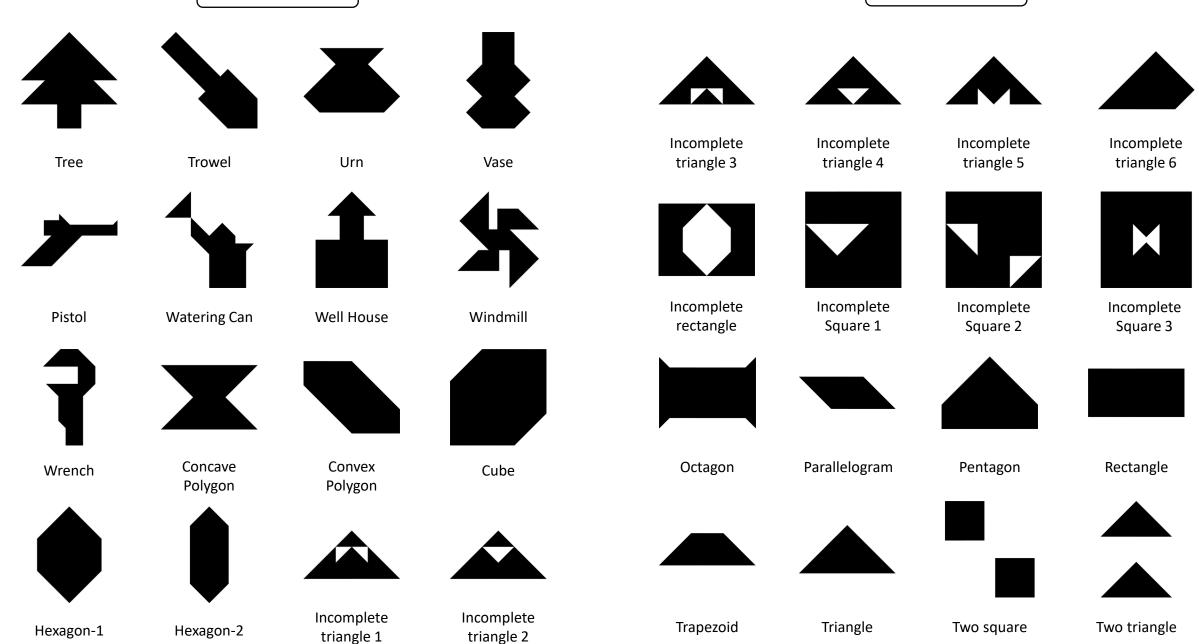

# DECKIDZ

Incomplete

triangle 6

Incomplete

Square 3

Rectangle

Two triangle

Incomplete

triangle 2

Trapezoid

Hexagon-2

Hexagon-1

Incomplete

triangle 1

Two square

Triangle