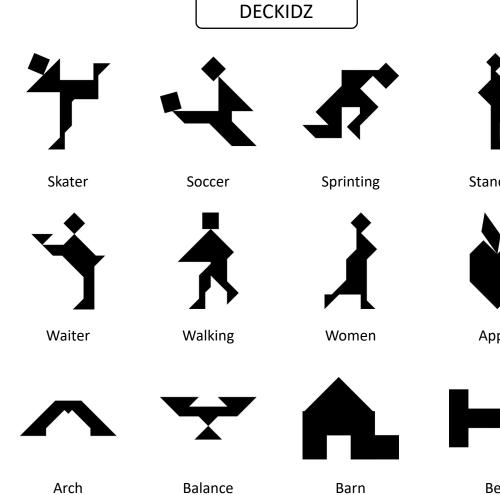

### DECKIDZ

Table

Teapot-1

Radish

**Shopping Cart** 

Stairway

Teapot-2

Pinwheel