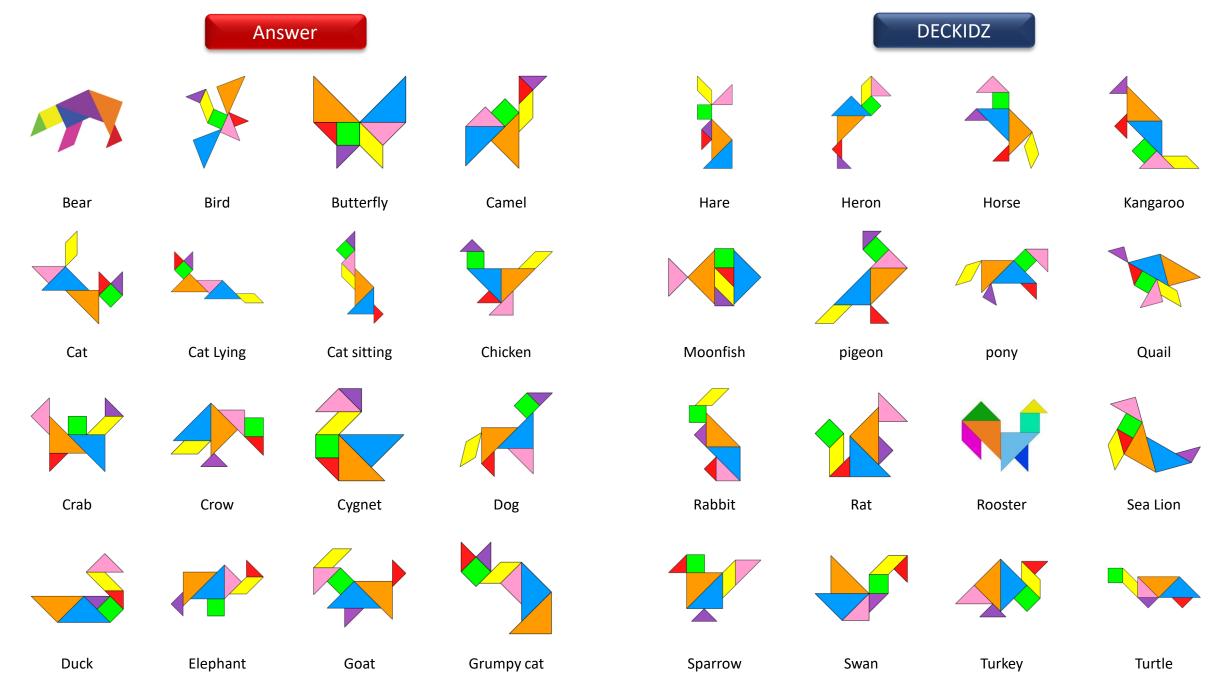

Goat

Duck

Elephant

# DECKIDZ

Turtle

www.deckidz.com www.deckidz.com

Sparrow

Swan

Turkey

Grumpy cat

www.deckidz.com